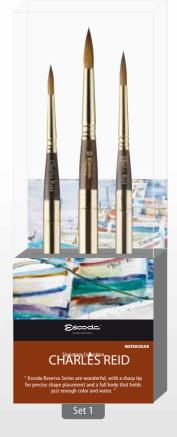

This set contains the series RESERVA "travel brush" made with the finest Kolinsky sable hair. This series is the artist's first choice when painting in watercolor. Although Reid uses all sizes on his masterpieces, the set is made up of sizes he recommends most - 6, 8 and 10.

Series#8603-1 Set 1 for WATERCOLOR consisting of: **KOLINSKY-TAJMYR SABLE HAIR** 

1214 RESERVA | Travel brush, Round pointed | #6, 8, 10